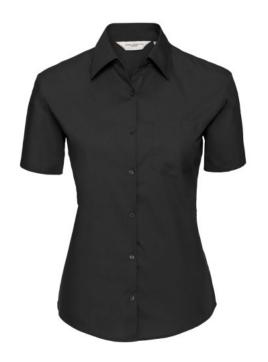

# **RUSSELL WOMEN'S SHORT SLEEVE SHIRT PURE COTTON POPLIN**

## **Specification**

RUSSELL women's short sleeve shirt PURE COTTON POPLIN. Elegant and very durable shirt with the comfort of pure cotton. Classical collar without buttons, one button on cuff, pocket on the right. 100% Poplim cotton, 120/125 g / m2. Laundry at 40 degrees. EASY CARE - dries fast, easy to iron black XL