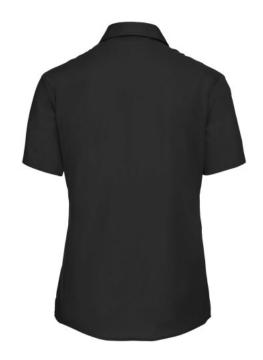

## **Specification**

RUSSELL women's short sleeve shirt PURE COTTON POPLIN. Elegant and very durable shirt with the comfort of pure cotton. Classical collar without buttons, one button on cuff, pocket on the right. 100% Poplim cotton, 120/125 g / m2. Laundry at 40 degrees. EASY CARE - dries fast, easy to iron black XL