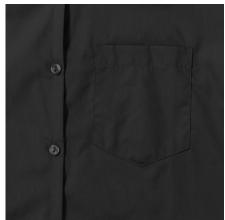

## **Specification**

RUSSELL women's short sleeve shirt PURE COTTON POPLIN. Elegant and very durable shirt with the comfort of pure cotton. Classical collar without buttons, one button on cuff, pocket on the right. 100% Poplim cotton, 120/125 g / m2. Laundry at 40 degrees. EASY CARE - dries fast, easy to iron black XL