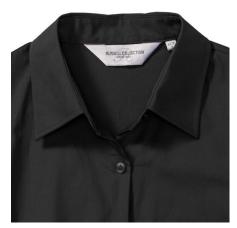

## **Specification**

RUSSELL women's short sleeve shirt PURE COTTON POPLIN. Elegant and very durable shirt with the comfort of pure cotton. Classical collar without buttons, one button on cuff, pocket on the right. 100% Poplim cotton, 120/125 g / m2. Laundry at 40 degrees. EASY CARE - dries fast, easy to iron black XL